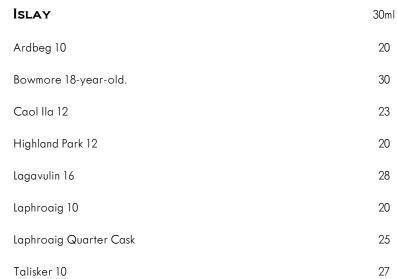

₫

| SINGLE MALT WHISKY SPEYSIDE      | 30ml |
|----------------------------------|------|
| The Glenlivet 18                 | 26   |
| The Glenlivet 21                 | 70   |
| The Glenlivet 25                 | 100  |
| The Glenlivet Founder's Reserve  | 15   |
| Glenfiddich 12                   | 20   |
| Glenfiddich 18                   | 30   |
| The Balvenie 12 "Double Wood"    | 21   |
| The Balvenie 14 "Caribbean Cask" | 30   |
| The Balvenie 21 "Port Wood"      | 62   |
| The Macallan 12 "Double Cask"    | 30   |